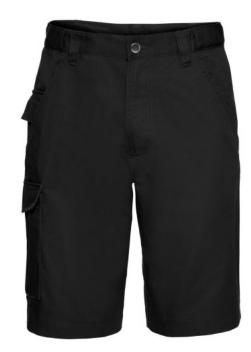

# Specification

Russell Work pants with a modern cut. Material 65% polyester 35% cotton, 245 g, with adjustable waist, 2 back pockets with flaps, cargo pocket on the right sock, small pocket under the belt. Washing at 40C in the machine. Color Black