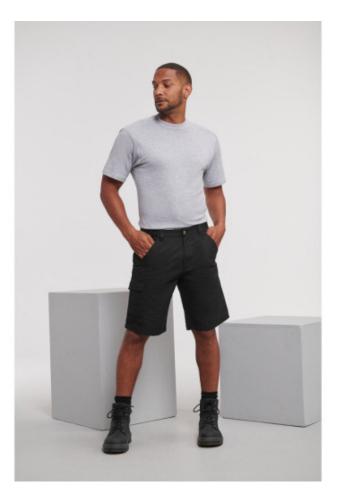

# Specification

Russell Work pants with a modern cut. Material 65% polyester 35% cotton, 245 g, with adjustable waist, 2 back pockets with flaps, cargo pocket on the right sock, small pocket under the belt. Washing at 40C in the machine. Color Black