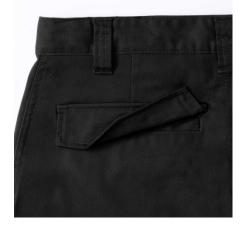

# Specification

Russell Work pants with a modern cut. Material 65% polyester 35% cotton, 245 g, with adjustable waist, 2 back pockets with flaps, cargo pocket on the right sock, small pocket under the belt. Washing at 40C in the machine. Color Black